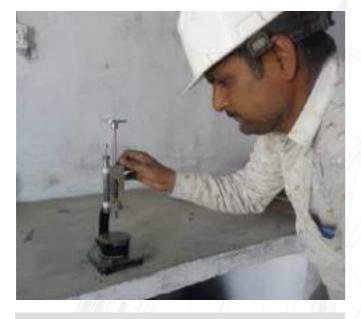

## Surveying & Testing Equipments

| S.NO. | NAME OF EQUIPMENTS    | QUANTITY |
|-------|-----------------------|----------|
| 1.    | Total Station         | 2 Nos.   |
| 2.    | Theodolites           | 20 Nos.  |
| 3.    | Dumpy Levels          | 25 Nos.  |
| 4.    | Telescopic Staff      | 25 Nos.  |
| 5.    | Cube Testing Machines | 20 Nos.  |
| 6.    | Sieve Sets            | 20 Sets  |
| 7.    | Digital Balance       | 20 Nos.  |
| 8.    | Core Cutters          | 15 Sets  |
| 9.    | Graduated Cylinders   | 25 Nos.  |
| 10.   | Slump Cones           | 20 Sets  |
| 11.   | Cube Moulds           | 110 Nos. |