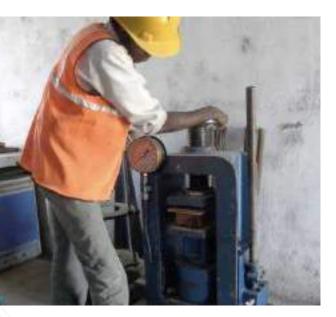

## Surveying & Testing Equipments

| S.NO. | NAME OF EQUIPMENTS    | QUANTITY |
|-------|-----------------------|----------|
| 1.    | Total Station         | 2 Nos.   |
| 2.    | Theodolites           | 20 Nos.  |
| 3.    | Dumpy Levels          | 25 Nos.  |
| 4.    | Telescopic Staff      | 25 Nos.  |
| 5.    | Cube Testing Machines | 20 Nos.  |
| 6.    | Sieve Sets            | 20 Sets  |
| 7.    | Digital Balance       | 20 Nos.  |
| 8.    | Core Cutters          | 15 Sets  |
| 9.    | Graduated Cylinders   | 25 Nos.  |
| 10.   | Slump Cones           | 20 Sets  |
| 11.   | Cube Moulds           | 110 Nos. |