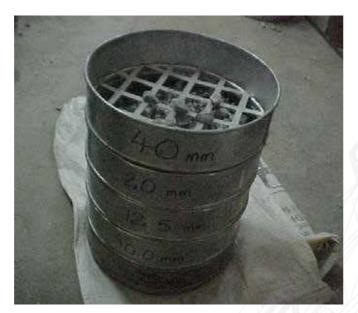

## Surveying & Testing Equipments

| S.NO. | NAME OF EQUIPMENTS    | QUANTITY |
|-------|-----------------------|----------|
| 1.    | Total Station         | 2 Nos.   |
| 2.    | Theodolites           | 20 Nos.  |
| 3.    | Dumpy Levels          | 25 Nos.  |
| 4.    | Telescopic Staff      | 25 Nos.  |
| 5.    | Cube Testing Machines | 20 Nos.  |
| 6.    | Sieve Sets            | 20 Sets  |
| 7.    | Digital Balance       | 20 Nos.  |
| 8.    | Core Cutters          | 15 Sets  |
| 9.    | Graduated Cylinders   | 25 Nos.  |
| 10.   | Slump Cones           | 20 Sets  |
| 11.   | Cube Moulds           | 110 Nos. |