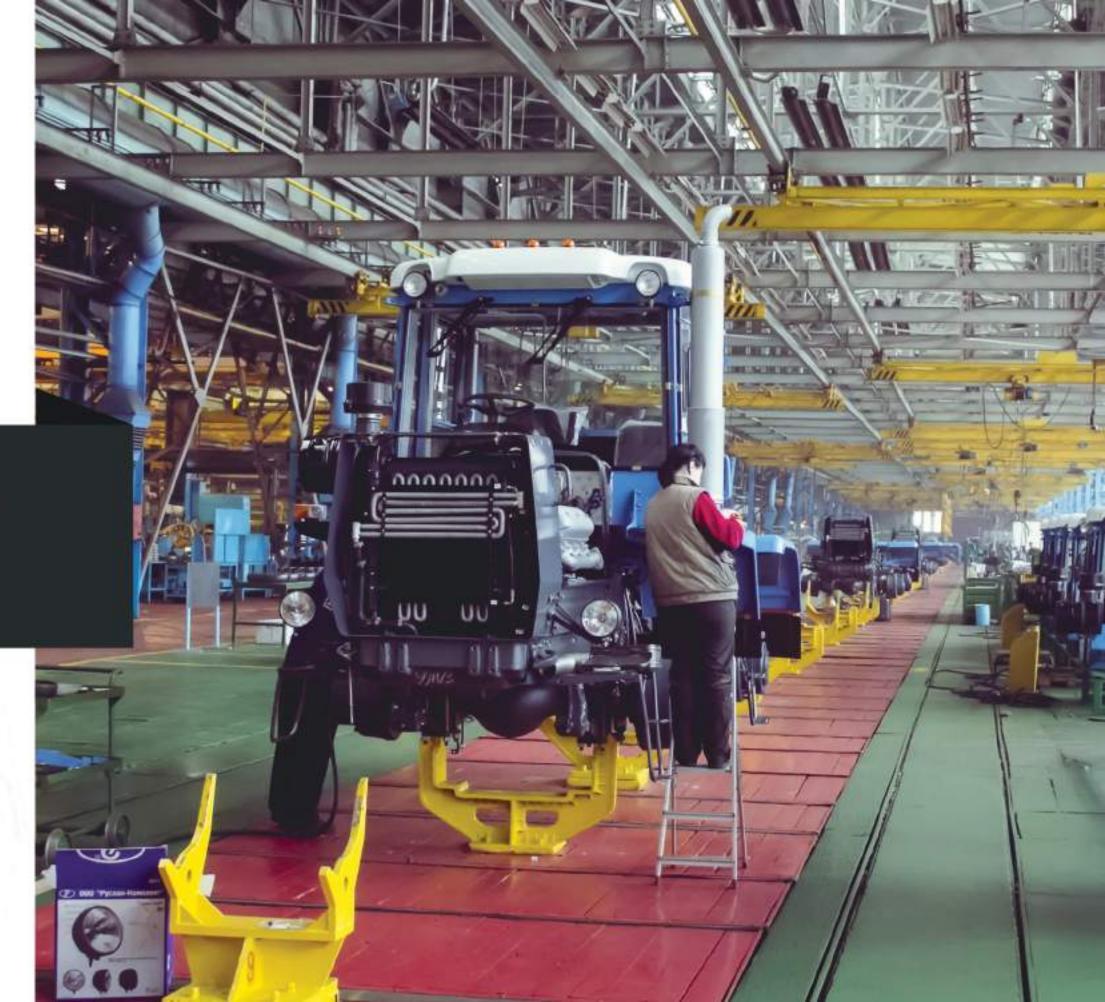

### Industrial Auto

| S.NO. | Name of Project                                           | Brief Description                                                | Place                   | Architect                                     | Cost (in Lacs) | Remark            |
|-------|-----------------------------------------------------------|------------------------------------------------------------------|-------------------------|-----------------------------------------------|----------------|-------------------|
| 1.    | VE Commercial Vehicles                                    | Construction of Production and<br>Allied Works                   | Dewas MP                | S.N. Pingle Consultants<br>Bhosle Nagar, Pune | 1,340          | Industrial - Auto |
| 2.    | Continental India Ltd                                     | Civil & Structural Works for<br>Continental Tyre Plant Expansion | Meerut, Uttar Pradesh   | L & T Intigrated<br>Engineering Services      | 2,258          | Industrial - Auto |
| 3.    | Punj Lloyd Ltd                                            | Construction of Proposed Land<br>system Facility                 | Gwalior, Madhya Pradesh | Semac Private Limited                         | 2,162          | Industrial - Auto |
| 4.    | Harley Davidson Motor<br>Company India Private<br>Limited | Construction of Machfine<br>Foundations and other Civil works    | Bawal, Haryana          | Semac Pvt.Ltd.                                | 300            | Industrial - Auto |
| 5.    | Crompton Greaves<br>Limited                               | Civil, Structural, Infrastructural<br>Works                      | Mandideep, Bhopal       | Karmaa Consultants                            | 896            | Industrial - Auto |

teva

SHRIRAM

**VE COMMERCIAL VEHICLES** 