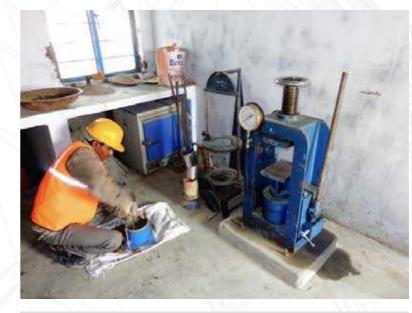

## Surveying & Testing Equipments

| S.NO. | NAME OF EQUIPMENTS    | QUANTITY |
|-------|-----------------------|----------|
| 1.    | Total Station         | 2 Nos.   |
| 2.    | Theodolites           | 20 Nos.  |
| 3.    | Dumpy Levels          | 25 Nos.  |
| 4.    | Telescopic Staff      | 25 Nos.  |
| 5.    | Cube Testing Machines | 20 Nos.  |
| 6.    | Sieve Sets            | 20 Sets  |
| 7.    | Digital Balance       | 20 Nos.  |
| 8.    | Core Cutters          | 15 Sets  |
| 9.    | Graduated Cylinders   | 25 Nos.  |
| 10.   | Slump Cones           | 20 Sets  |
| 11.   | Cube Moulds           | 110 Nos. |