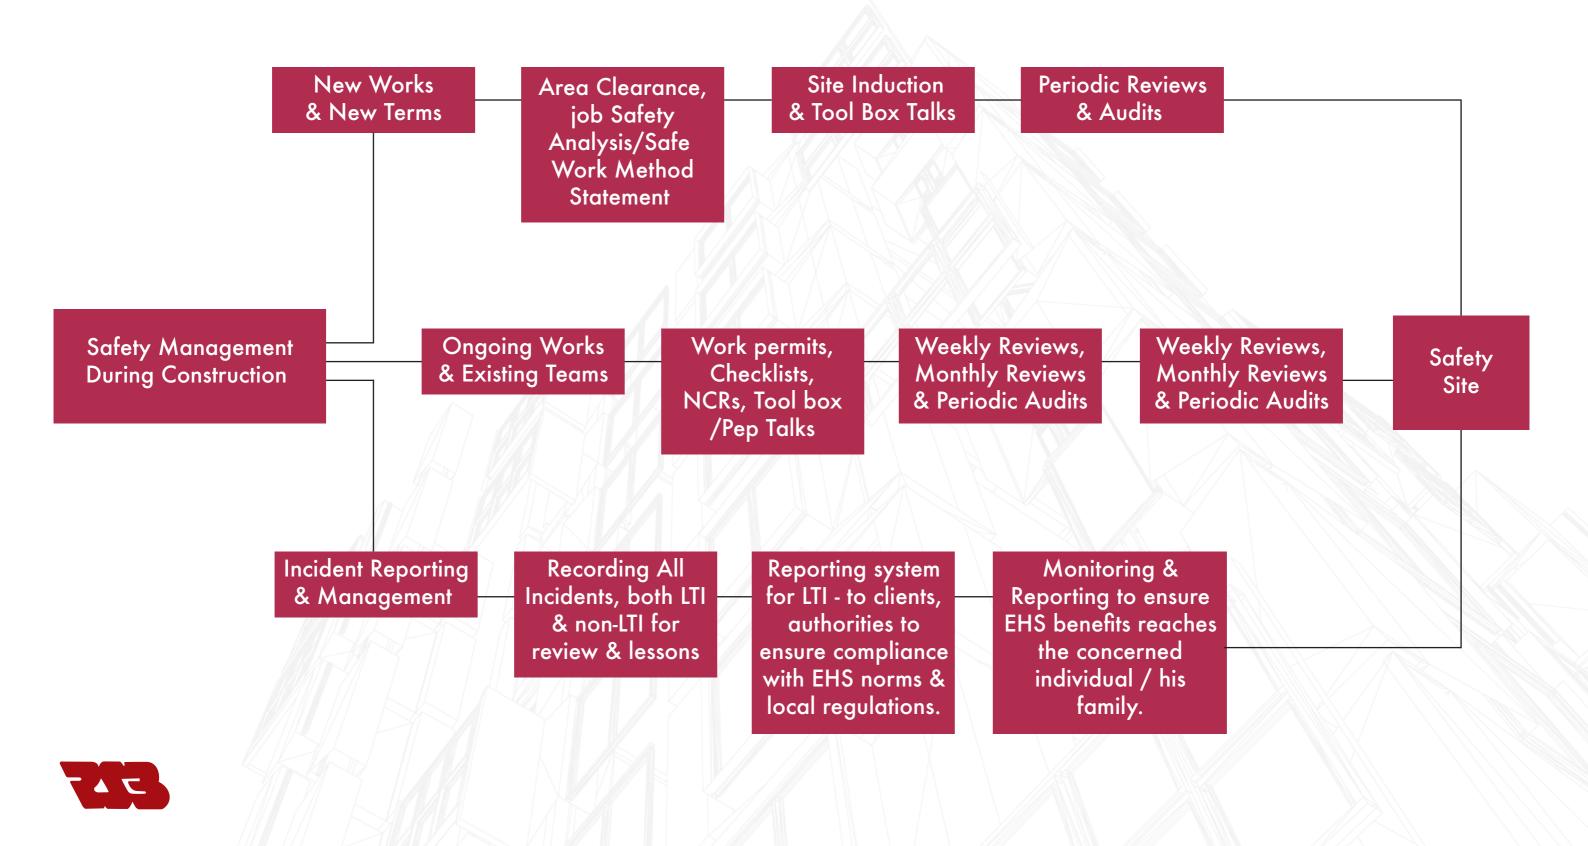

# Shaping Buildings to Shape Future

We are committed to differentiating ourselves by continuously increasing our expertise in executing infrastructure projects while maintaining a highly selective risk management process for every new project and venture.

We operate at highest level of safety, quality and cost effectiveness, to ensure we remain the most attractive to our clients, employees and partners.

Our success comes from our people, who strive to continuously innovate, adapt to local markets, and hone their skills.