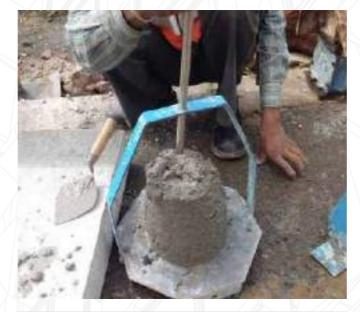

## Surveying & Testing Equipments

| S.NO. | NAME OF EQUIPMENTS    | QUANTITY |
|-------|-----------------------|----------|
| 1.    | Total Station         | 2 Nos.   |
| 2.    | Theodolites           | 20 Nos.  |
| 3.    | Dumpy Levels          | 25 Nos.  |
| 4.    | Telescopic Staff      | 25 Nos.  |
| 5.    | Cube Testing Machines | 20 Nos.  |
| 6.    | Sieve Sets            | 20 Sets  |
| 7.    | Digital Balance       | 20 Nos.  |
| 8.    | Core Cutters          | 15 Sets  |
| 9.    | Graduated Cylinders   | 25 Nos.  |
| 10.   | Slump Cones           | 20 Sets  |
| 11.   | Cube Moulds           | 110 Nos. |