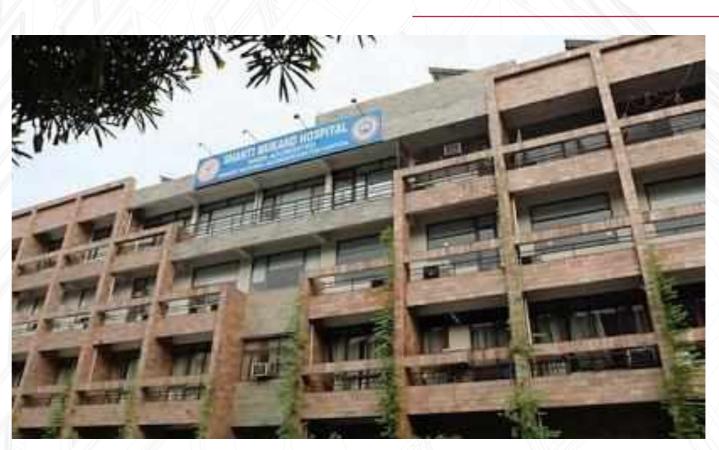

## **Completed Hospital Project**

| S.NO. | Name of Project           | Brief Description                                                                                                         | Place             | Architect          | Cost (in Lacs) | Remark   |
|-------|---------------------------|---------------------------------------------------------------------------------------------------------------------------|-------------------|--------------------|----------------|----------|
| 1.    | Birla Hospital            | Structural & Finishing Work                                                                                               | Jaipur, Rajasthan | Kothari Associates | 950            | Hospital |
| 2.    | Shanti Mukand<br>Hospital | Extension of Shanti Mukand<br>Hospital, Cobalt area for<br>Cancer Unit Construction of<br>ground + 4 Storey with basement | Karkadooma, Delhi | Semac Pvt. Ltd.    | 200            | Hospital |

www.rsbpltd.com

**Project** : Birla Hospital Place : Jaipur, Rajasthan **Architect** : Kothari Associates **Project Cost : 950 Lacs** 

**Project : Shanti Mukand** Hospital Place : Karkadooma, Delhi Architect : Semac Pvt. Ltd. **Project Cost : 200 Lacs** 