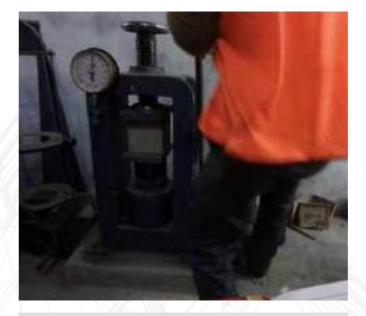

## Surveying & Testing Equipments

| S.NO. | NAME OF EQUIPMENTS    | QUANTITY |
|-------|-----------------------|----------|
| 1.    | Total Station         | 2 Nos.   |
| 2.    | Theodolites           | 20 Nos.  |
| 3.    | Dumpy Levels          | 25 Nos.  |
| 4.    | Telescopic Staff      | 25 Nos.  |
| 5.    | Cube Testing Machines | 20 Nos.  |
| 6.    | Sieve Sets            | 20 Sets  |
| 7.    | Digital Balance       | 20 Nos.  |
| 8.    | Core Cutters          | 15 Sets  |
| 9.    | Graduated Cylinders   | 25 Nos.  |
| 10.   | Slump Cones           | 20 Sets  |
| 11.   | Cube Moulds           | 110 Nos. |