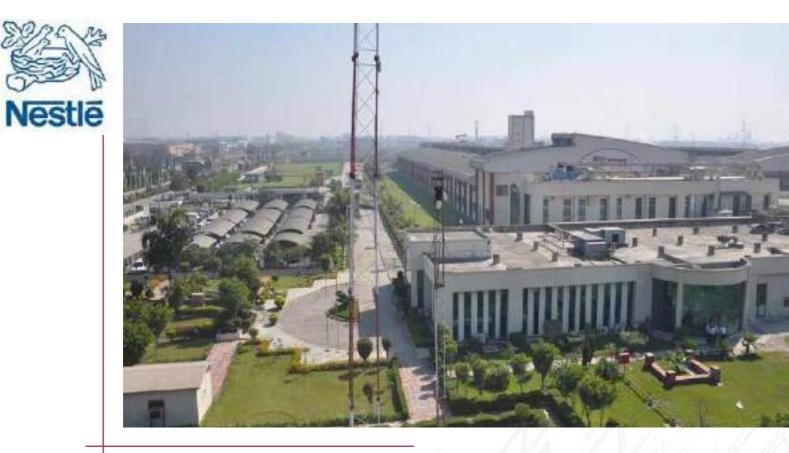

| S.NO. | Name of Project                  | Brief Description                                                                       | Place           | Architect                                | Cost (in Lacs) | Remark          |
|-------|----------------------------------|-----------------------------------------------------------------------------------------|-----------------|------------------------------------------|----------------|-----------------|
| 10.   | Nestle India Limited             | Expansion of Factory Shed,<br>Utitlities, Road and Site<br>Development Works            | Goa             | Semac Private Limited<br>Banglore        | 4,600          | Food - Industry |
| 11.   | Nestle India Ltd.                | Expansion of FAT seperation<br>& related Buildings                                      | Moga (Punjab)   | Semac Pvt.Ltd<br>New Delhi               | 1,150          | Food - Industry |
| 12.   | Cadbury India Limited            | Civil, Structural Finishing<br>Works                                                    | Malanpur, MP    | L & T Intigrated<br>Engineering Services | 1,538          | Food - Industry |
| 13.   | Heinz India Private<br>Limited   | Civil Job RCC Factory<br>Building                                                       | Sitarganj       | Warerkar & Associates                    | 732            | Food - Industry |
| 14.   | Lakshmi Energy and<br>Foods Ltd. | Construction of ware houses,<br>Boundary, Wall, Roads & Other<br>Site Development Works | Khamnon, Punjab | Charanjit & Associates<br>Punjab         | 2,500          | Food - Industry |

### **Project : Bluecraft Agro Private Limited** Place : Yamuna Nagar Haryana Architect : P-C Designs Pvt Ltd.

**Project** : Nestle India Ltd. Architect : Semac Pvt. Ltd. **Project Cost : 9,800 Lacs** 