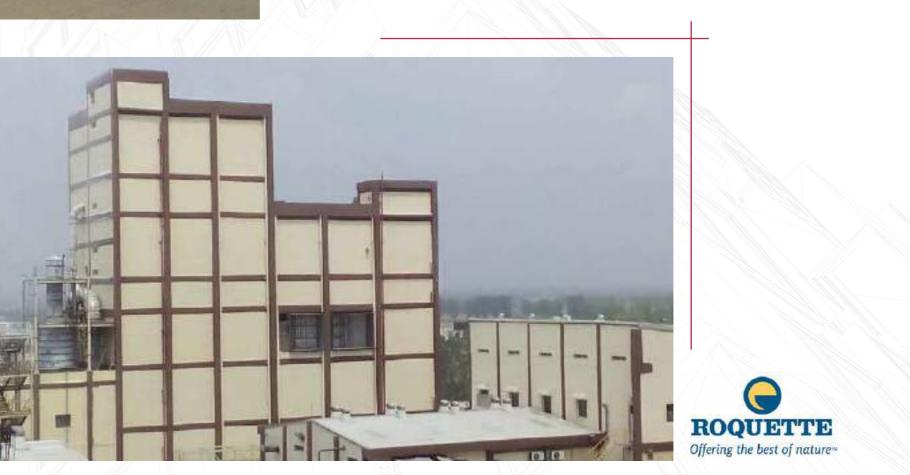

Project Cost : 7,500

www.rsbpltd.om

#### **Project** : Teva API India Limited Place : Malanpur, Madhya Pradesh Architect : Jacob Consultants Pvt.Ltd.