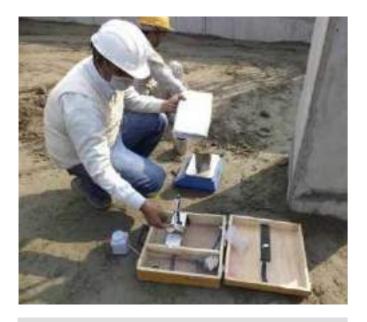

## Surveying & Testing Equipments

| S.NO. | NAME OF EQUIPMENTS    | QUANTITY |
|-------|-----------------------|----------|
| 1.    | Total Station         | 2 Nos.   |
| 2.    | Theodolites           | 20 Nos.  |
| 3.    | Dumpy Levels          | 25 Nos.  |
| 4.    | Telescopic Staff      | 25 Nos.  |
| 5.    | Cube Testing Machines | 20 Nos.  |
| 6.    | Sieve Sets            | 20 Sets  |
| 7.    | Digital Balance       | 20 Nos.  |
| 8.    | Core Cutters          | 15 Sets  |
| 9.    | Graduated Cylinders   | 25 Nos.  |
| 10.   | Slump Cones           | 20 Sets  |
| 11.   | Cube Moulds           | 110 Nos. |