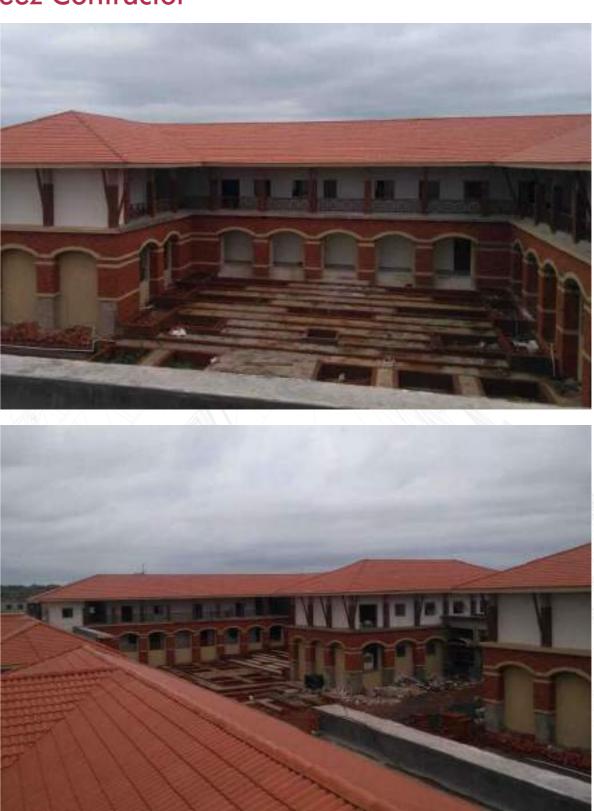

#### **Completed Institutional Project**

| S.NO. | Name of Project                                      | Brief Description                                                                                                                | Place                | Architect                                                               | Cost (in Lacs)                  | Remark        |
|-------|------------------------------------------------------|----------------------------------------------------------------------------------------------------------------------------------|----------------------|-------------------------------------------------------------------------|---------------------------------|---------------|
| 1.    | Birla Institute of<br>echnolongy & Science<br>Pilani | Construction of New Facility<br>Housing , New Married PHD<br>Blocks & Recreation Block<br>ncluding Plumbing & Electrical<br>Work | Pilani, Rajasthan    | Hafeez Contractor,<br>29 Bank street,<br>Mumbai-400023.                 | 2,617<br>(Steel free<br>supply) | Institutional |
| 2.    | Management<br>Development Institute                  | Construction of New Activity<br>Centre & Other Building at MDI<br>Campus, Gurgaon                                                | Gurgaon, Haryana     | Aadharshila E-7, greater<br>Kailash Enclave - II,<br>New Delhi - 110048 | 4,050                           | Institutional |
| 3.    | Haldiram Education<br>Society (Gyan Shree<br>School) | Finishing & Interior Work                                                                                                        | Noida, Uttar Pradesh | R Square Creation,<br>New Delhi                                         | 1,100                           | Institutional |
| 4.    | International<br>Management Institute                | Civil, Structural Finishing &<br>Allied Works                                                                                    | New Delhi            | Indrajit Maitra Associates<br>Delhi                                     | 2,200                           | Institutional |

Place : Pilani, Rajasthan Street, Mumbai-400023. **Project Cost : 2617 Lacs** 

**Project** : Management **Development Institute** Place : Gurgaon, Haryana Architect : Aadharshila E-7, Greater Kailash Enclave - II, New Delhi - 110048 **Project Cost** : 4,050 Lacs

# **Project** : Birla Institute of Technolongy & Science Pilani Architect : Hafeez Contractor, 29 Bank

Place : Noida, Uttar Pradesh **Project Cost : 1,100 Lacs** 

**Project** : International Management Institute Place : New Delhi Architect : Indrajit Maitra Associates New Delhi **Project Cost : 2,200 Lacs** 